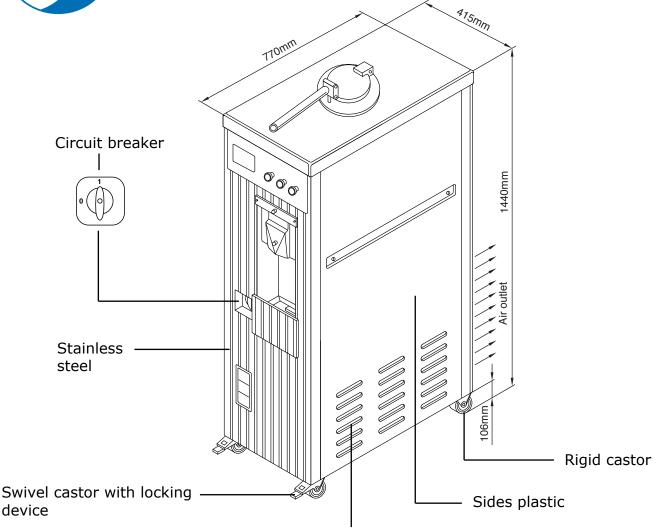

## Technical data: Model L 07 HL air cooled

Air inlet leave approx. 100 mm clearance

| Dimensions                       |         |
|----------------------------------|---------|
| Width                            | 415 mm  |
| Height                           | 1440 mm |
| Depth                            | 770 mm  |
| Clearance for air outlet at back | 95 mm   |
| Clearance for air intake at side | 100 mm  |
| Weight                           | 240 kg  |

| Mains connection | 3 / N / Pe ~ 50 Hz<br>16 A CEE Plug |
|------------------|-------------------------------------|
| Mains voltage    | 400 V                               |
| Rated power      | 2,6 kW                              |

Mains connection: 16 A with delay fuse

The circuit must always be live even after the close of business

Sales Program

Freezing out ice cream mix with high overrun.

Preservation Program

The ice cream mix is cooled automatically.