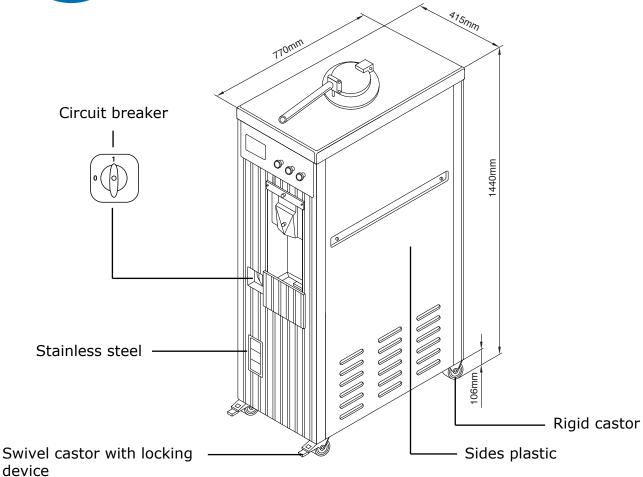

| Dimensions |         |
|------------|---------|
| Width      | 415 mm  |
| Height     | 1440 mm |
| Depth      | 770 mm  |
| Weight     | 235 kg  |

| Mains connection | 3 / N / Pe ~ 50 Hz<br>16 A CEE Plug |
|------------------|-------------------------------------|
| Mains voltage    | 400 V                               |
| Rated power      | 2,4 kW                              |
|                  |                                     |

Mains connection: 16 A with delay fuse

The circuit must always be live even after the close of business

| Sal | es  |    |
|-----|-----|----|
| Pro | ogr | am |

Freezing out ice cream mix with high overrun.